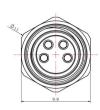

### **Contact assignment**

| Electrical | properties | at +20 °C |
|------------|------------|-----------|
|------------|------------|-----------|

| Rated Voltage         | 50 V AC/60 V DC          |
|-----------------------|--------------------------|
| Rated current         | 3 A                      |
| Rated impulse voltage | 1.5 kV                   |
| Contact resistance    | $\leq 5 \text{ m}\Omega$ |
| Insulation resistance | ≥ 100 MΩ                 |
|                       |                          |