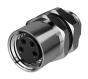

# Accessories for actuator/sensor cables - female flange with solder contacts, front-mounted

Typecode M08A04FBRF8SC011 ID 1009010000008

### **Features**

- M8, Female, 4-Pin
- Front-mounted
- Protection Class: IP67
- RoHS-compliant
- Metal housing
- Solder contact