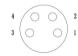

### **Contact assignment**

| Electrical | properties | at +20 °C |
|------------|------------|-----------|
|------------|------------|-----------|

| Rated Voltage         | 50 V AC/60 V DC          |
|-----------------------|--------------------------|
| Rated current         | 3 A                      |
| Rated impulse voltage | 1.5 kV                   |
| Contact resistance    | $\leq 5 \text{ m}\Omega$ |
| Insulation resistance | ≥ 100 MΩ                 |
|                       |                          |