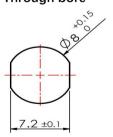

|
| Wiring specification | 24 AWG                          |
| Standard             | IEC 61076-2-104                 |

### **Features**

- M8, Female, 4-Pin
- Front-mounted
- Protection Class: IP67
- RoHS-compliant
- Metal housing
- Solder contact

### **Contact assignment**



| Electrical | properties | at +20 °C |
|------------|------------|-----------|
|------------|------------|-----------|

| Rated Voltage         | 50 V AC/60 V DC          |
|-----------------------|--------------------------|
| Rated current         | 3 A                      |
| Rated impulse voltage | 1.5 kV                   |
| Contact resistance    | $\leq 5 \text{ m}\Omega$ |
| Insulation resistance | ≥ 100 MΩ                 |
|                       |                          |

## Through bore



### Mechanical and chemical properties

Ambient temperature range (stationary) -40 °C ⋅⋅⋅ 120 °C

| Commercial data   |      |
|-------------------|------|
| Country of origin | CN   |
| Packaging unit    | 1 pc |

<sup>\*</sup> Please note that the data specified here were design data, and the parameters of product are subject to changes without prior notice. Matters not mentioned herein. Please contact customer service. Please also note that the user is responsible for validating functionality, conformity with applicable laws and directives, as well as for the electrical safety in the particular application.