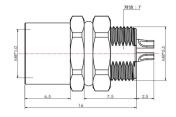

# Accessories for actuator/sensor cables - female flange with solder contacts, front-mounted

















Typecode M08A04FBRF8SC011 ID 1009010000008

#### Technical Data\*

| Connector A          |                                 |
|----------------------|---------------------------------|
| Connector            | M8, Female, A-Coding            |
| Number of Pins       | 4-Pin                           |
| Contacts             | Brass, Gold-plated              |
| Flange housing       | Brass, Nickel-plated            |
| Mounting type        | Front-mounted                   |
| Contact Carriers     | PA                              |
| Seal                 | FKM                             |
| Protection Class     | IP67, Only in screwed condition |
| Mechanical lifespan  | ≥100 Mating cycles              |
| Pollution degree     | 3                               |
| Screw-in