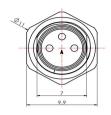

#### Technical Data

| Connector A          |                                 |
|----------------------|---------------------------------|
| Connector            | M8, Male, A-Coding              |
| Number of Pins       | 3-Pin                           |
| Contacts             | Brass, Gold-plated              |
| Flange housing       | Brass, Nickel-plated            |
| Mounting type        | Rear-mounted                    |
| Contact Carriers     | PA                              |
| Seal                 | FKM                             |
| Protection Class     | IP67, Only in screwed condition |
| Mechanical lifespan  | ≥100 Mating cycles              |
| Pollution degree     | 3                               |
| Screw-in thread      | M8 x 1.0                        |
| Locking mode         | Screw                           |
| Connection mode      | Solder contact                  |
| Wiring specification | 24 AWG                          |
| Standard             | IEC 61076-2-104                 |

Through bore