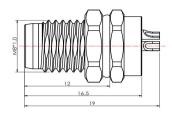

#### Technical Data

| Connector A          |                                 |
|----------------------|---------------------------------|
| Connector            | M8, Male, A-Coding              |
| Number of Pins       | 3-Pin                           |
| Contacts             | Brass, Gold-plated              |
| Flange housing       | Brass, Nickel-plated            |
| Mounting type        | Rear-mounted                    |
| Contact Carriers     | PA                              |
| Seal                 | FKM                             |
| Protection Class     | IP67, Only in screwed condition |
| Mechanical lifespan  | ≥100 Mating cycles              |
| Pollution degree     | 3                               |
| Screw-in thread      | M8 x 1.0                        |
| Locking mode         | Screw                           |
| Connection mode      | Solder contact                  |
| Wiring specification | 24 AWG                          |
| Standard             | IEC 61076-2-104                 |

## **Features**

■ M8, Male, 3-Pin

■ Rear-mounted

■ Protection Class: IP67

■ RoHS-compliant

■ Metal housing

■ Solder contact