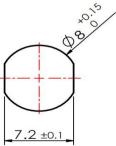

|
| Standard             | IEC 61076-2-104                 |

## **Features**

■ M8, Male, 3-Pin

■ Rear-mounted

■ Protection Class: IP67

■ RoHS-compliant

■ Metal housing

■ Solder contact

## **Contact assignment**



| Electrical | properties at +20° | C |
|------------|--------------------|---|
|------------|--------------------|---|

| Electrical properties at +20 C |                          |
|--------------------------------|--------------------------|
| Rated Voltage                  | 50 V AC/60 V DC          |
| Rated current                  | 3 A                      |
| Rated impulse voltage          | 1.5 kV                   |
| Contact resistance             | $\leq 5 \text{ m}\Omega$ |
| Insulation resistance          | ≥ 100 MΩ                 |

Through bore



## Mechanical and chemical properties

Ambient temperature range (stationary) -40 °C ⋅⋅⋅ 120 °C

| Commercial data   |      |
|-------------------|------|
| Country of origin | CN   |
| Packaging unit    | 1 pc |

<sup>\*</sup> Please note that the data specified here were design data, and the parameters of product are subject to changes without prior notice. Matters not mentioned herein. Please contact customer service. Please also note that the user is responsible for validating functionality, conformity with applicable laws and directives, as well as for the electrical safety in the particular application.