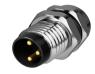

## **Features**

■ M8, Male, 3-Pin

■ Rear-mounted

■ Protection Class: IP67

■ RoHS-compliant

■ Metal housing

■ Solder contact

## **Contact assignment**

| Electrical | properties at +20° | C |
|------------|--------------------|---|
|------------|--------------------|---|

| Electrical properties at +20 C |                          |
|--------------------------------|--------------------------|
| Rated Voltage                  | 50 V AC/60 V DC          |
| Rated current                  | 3 A                      |
| Rated impulse voltage          | 1.5 kV                   |
| Contact resistance             | $\leq 5 \text{ m}\Omega$ |
| Insulation resistance          | ≥ 100 MΩ                 |