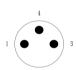

## **Contact assignment**

| Electrical | properties at +20° | C |
|------------|--------------------|---|
|------------|--------------------|---|

| Electrical properties at +20 C |                          |
|--------------------------------|--------------------------|
| Rated Voltage                  | 50 V AC/60 V DC          |
| Rated current                  | 3 A                      |
| Rated impulse voltage          | 1.5 kV                   |
| Contact resistance             | $\leq 5 \text{ m}\Omega$ |
| Insulation resistance          | ≥ 100 MΩ                 |