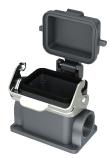

# Size 6B Surface mounted hous, with thermo-plastic cover

## Features

- Die casting of aluminum
- All metal buckle
- Stamping resistance thermo-plastic cover
- Single-side opening
- Surface fixed installation
- NBR, black
- Resistant to salt spray
- Approval: UL94-V0
- RoHS-compliant