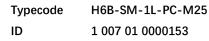

# **Product Properties**

| · · · · · · · · · · · · · · · · · · · |                          |
|---------------------------------------|--------------------------|
| Series                                | Size 6B                  |
| Mating with                           | HE-006, HEE-010, HDD-024 |
| Housing type                          | Surface mounted hous     |
| Cable outlets direction               | Single-side opening      |
| Cable outlets                         | M25 x 1.5                |
| Locking type                          | Single locking lever     |
| Cover                                 | Yes, Thermo-plastic      |
| Installation mode                     | Panel mount              |
| Protection Class                      | IP65                     |
| Impact strength                       | IK08                     |
| Temperature range                     | -40 °C … 125 °C          |
| Standard                              | DIN EN 175301-801        |
|                                       |                          |