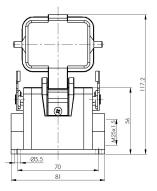

# **Product Properties**

| · · · · · · · · · · · · · · · · · · · |                          |
|---------------------------------------|--------------------------|
| Series                                | Size 6B                  |
| Mating with                           | HE-006, HEE-010, HDD-024 |
| Housing type                          | Surface mounted hous     |
| Cable outlets direction               | Single-side opening      |
| Cable outlets                         | M25 x 1.5                |
| Locking type                          | Single locking lever     |
| Cover                                 | Yes, Thermo-plastic      |
| Installation mode                     | Panel mount              |
| Protection Class                      | IP65                     |
| Impact strength                       | IK08                     |
| Temperature range                     | -40 °C … 125 °C          |
| Standard                              | DIN EN 175301-801        |
|                                       |                          |

### Insert

| Housing material | Die-cast aluminum          |
|------------------|----------------------------|
| Color            | Gray (RAL 7037)            |
| Latch            | Metal, surface galvanizing |
| Cover            | Polycarbonate, gray        |
| Seal             | NBR, black                 |