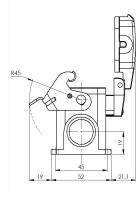

# **Product Properties**

| · · · · · · · · · · · · · · · · · · · |                          |
|---------------------------------------|--------------------------|
| Series                                | Size 6B                  |
| Mating with                           | HE-006, HEE-010, HDD-024 |
| Housing type                          | Surface mounted hous     |
| Cable outlets direction               | Single-side opening      |
| Cable outlets                         | M25 x 1.5                |
| Locking type                          | Single locking lever     |
| Cover                                 | Yes, Thermo-plastic      |
| Installation mode                     | Panel mount              |
| Protection Class                      | IP65                     |
| Impact strength                       | IK08                     |
| Temperature range                     | -40 °C … 125 °C          |
| Standard                              | DIN EN 175301-801        |
|                                       |                          |

### Insert

| Housing material | Die-cast aluminum          |
|------------------|----------------------------|
| Color            | Gray (RAL 7037)            |
| Latch            | Metal, surface galvanizing |
| Cover            | Polycarbonate, gray        |
| Seal             | NBR, black                 |