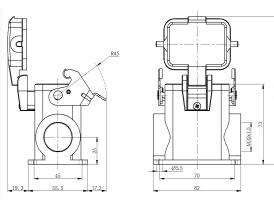

# Size 6B Surface mounted hous, high type, with thermo-plastic cover

| Typecode | H6B-SMH-1L-PC-M32 |
|----------|-------------------|
| ID       | 1 007 01 0000165  |

## **Product Properties**

| Series                  | Size 6B                  |
|-------------------------|--------------------------|
| Mating with             | HE-006, HEE-010, HDD-024 |
| Housing type            | Surface mounted hous     |
| Cable outlets direction | Single-side opening      |
| Cable outlets           | M32 x 1.5                |
| Locking type            | Single locking lever     |
| Cover                   | Yes, Thermo-plastic      |
| Installation mode       | Panel mount              |
| Protection Class        | IP65                     |
| Impact strength         | IK08                     |
| Temperature range       | -40 °C … 125 °C          |
| Standard                | DIN EN 175301-801        |
|                         |                          |

### Insert

| Housing material | Die-cast aluminum          |
|------------------|----------------------------|
| Color            | Gray (RAL 7037)            |
| Latch            | Metal, surface galvanizing |
| Cover            | Polycarbonate, gray        |
| Seal             | NBR, black                 |

### **Commercial data**

| Weight            | 0.351 kg |
|-------------------|----------|
| Packaging unit    | 1 pc     |
| Country of origin | CN       |

\*The design data are listed here,and the changes to the product are not described here.For unfinished matters, please contact customer service.It is the user's