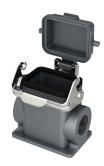

# Size 6B Surface mounted hous, high type, with thermo-plastic cover

| Typecode | H6B-SMH-1L-PC-M32 |
|----------|-------------------|
| ID       | 1 007 01 0000165  |

## **Product Properties**

| Series                  | Size 6B                  |
|-------------------------|--------------------------|
| Mating with             | HE-006, HEE-010, HDD-024 |
| Housing type            | Surface mounted hous     |
| Cable outlets direction | Single-side opening      |
| Cable outlets           | M32 x 1.5                |
| Locking type            | Single locking lever     |
| Cover                   | Yes, Thermo-plastic      |
| Installation mode       | Panel mount              |
| Protection Class        | IP65                     |
| Impact strength         | IK08                     |
| Temperature range       | -40 °C … 125 °C          |
| Standard                | DIN EN 175301-801        |
|                         |                          |

### Insert

| Housing material | Die-cast aluminum          |
|------------------|----------------------------|
| Color            | Gray (RAL 7037)            |
| Latch            | Metal, surface galvanizing |
| Cover            | Polycarbonate, gray        |
| Seal             | NBR, black                 |

#### Features

- Die casting of aluminum
- All metal buckle
- Stamping resistance thermo-plastic cover
- Single-side opening
- Surface fixed installation
- NBR, black
- Resistant to salt spray
- Approval: UL94-V0
- RoHS-compliant